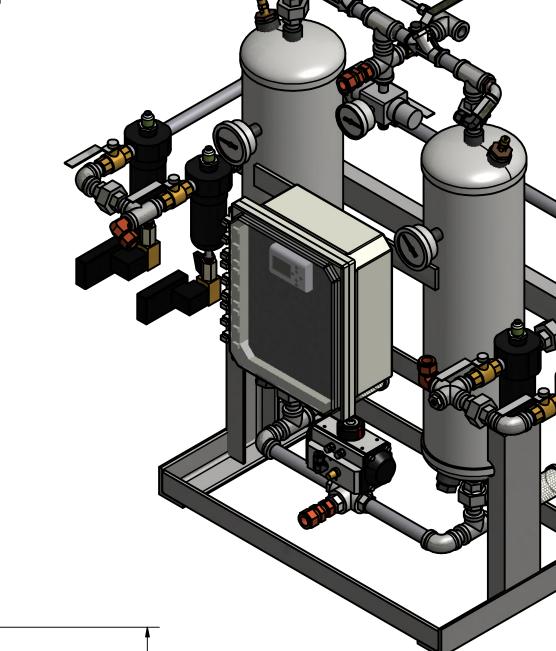

ITEM

| REV. | ECO. | DESCRIPTION | DATE | APPROVED |
|------|------|-------------|------|----------|
| Α    |      |             |      |          |

QTY

2

PARTS LIST

CHECK VALVE, OUTLET

DESCRIPTION

|                                                      | 2  | 1      | DEW POINT MONITOR (OPTIONAL) |
|------------------------------------------------------|----|--------|------------------------------|
|                                                      | 3  | 2      | PARTICULATE AFTER-FILTER     |
|                                                      | 4  | 1      | MOISTURE INDICATOR           |
|                                                      | 5  | 1      | PRESSURE REGULATOR, CONTROL  |
|                                                      | 6  | 1      | PRESSURE GAUGE, CONTROL      |
| (1)                                                  | 7  | 1      | BALL VALVE, PURGE            |
|                                                      | 8  | 2      | PRESSURE GAUGE, TANK         |
|                                                      | 9  | 1      | 3-WAY BALL VALVE, INLET      |
|                                                      | 10 | 2      | COALESCER PRE-FILTER         |
|                                                      | 11 | 2      | TIMER DRAIN                  |
|                                                      | 12 | 2      | SOLENOID VALVE, EXHAUST      |
|                                                      | 13 | 2      | MUFFLER, EXHAUST             |
|                                                      | 14 | 2      | RELIEF VALVE, TANK           |
|                                                      | 15 | 9      | MANUAL BALL VALVE, BYPASS    |
|                                                      | 16 | 30 LBS | DESICCANT                    |
|                                                      |    |        |                              |
|                                                      |    |        |                              |
|                                                      |    |        |                              |
|                                                      | )  |        |                              |
|                                                      |    |        |                              |
|                                                      |    |        |                              |
| $\begin{array}{cccccccccccccccccccccccccccccccccccc$ |    |        |                              |
| $\begin{array}{cccccccccccccccccccccccccccccccccccc$ |    |        |                              |
|                                                      |    |        |                              |
|                                                      |    |        |                              |
|                                                      |    |        |                              |