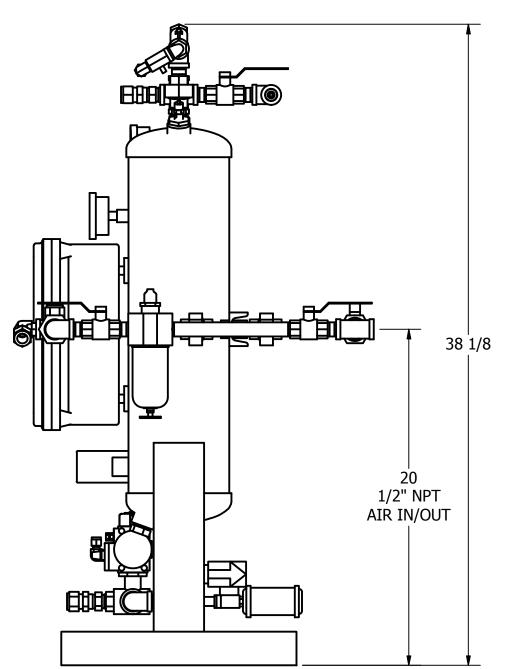

## HRL-0025-1-9 HEATLESS DESICCANT AIR DRYER GENERAL ARRANGEMENT

DRAWING NO. **AT20-1426** 

REV.

TOLERANCES UNLESS OTHERWISE SPECIFIED:

FRACTIONS =± 1/4 "

ANGLES =  $\pm$  3° INCHES =  $\pm$  1/2 "

FINISH = 250

## HRL-0025-1-9 HEATLESS DESICCANT AIR DRYER

GENERAL ARRANGEMENT

SHEET: 2 OF 2

DRAWING NO. AT20-1426

**TOLERANCES UNLESS** OTHERWISE SPECIFIED:

FRACTIONS =± 1/4 "

ANGLES  $=\pm$  3° INCHES = $\pm$  1/2 "

FINISH = 250