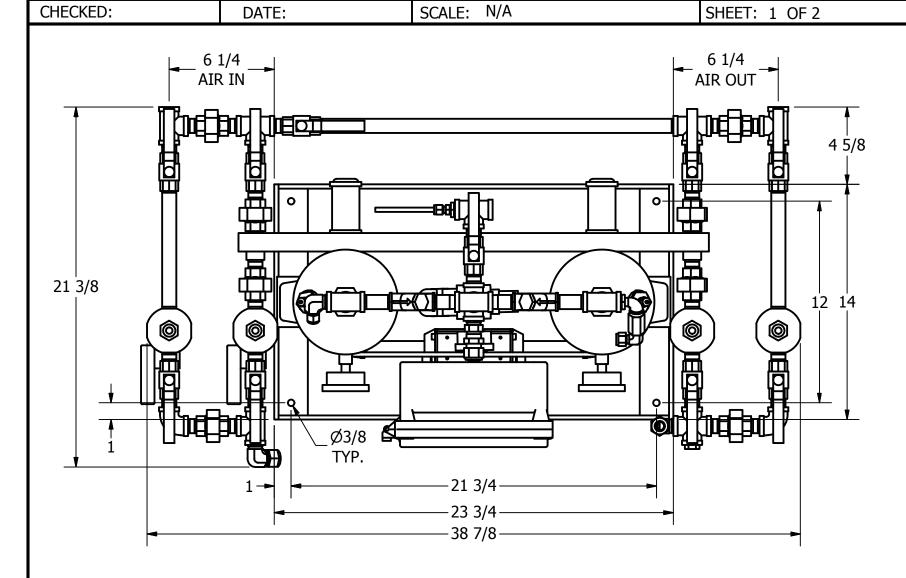

## HRL-0025-1-9 HEATLESS DESICCANT AIR DRYER GENERAL ARRANGEMENT

DRAWING NO. **AT20-1426** 

REV.

TOLERANCES UNLESS OTHERWISE SPECIFIED:

FRACTIONS =± 1/4 "

ANGLES =  $\pm$  3° INCHES =  $\pm$  1/2 "

FINISH = 250

## HRL-0025-1-9 HEATLESS DESICCANT AIR DRYER

GENERAL ARRANGEMENT

SHEET: 2 OF 2

DRAWING NO. AT20-1426

**TOLERANCES UNLESS** OTHERWISE SPECIFIED:

FRACTIONS =± 1/4 "

ANGLES  $=\pm$  3° INCHES = $\pm$  1/2 "

FINISH = 250