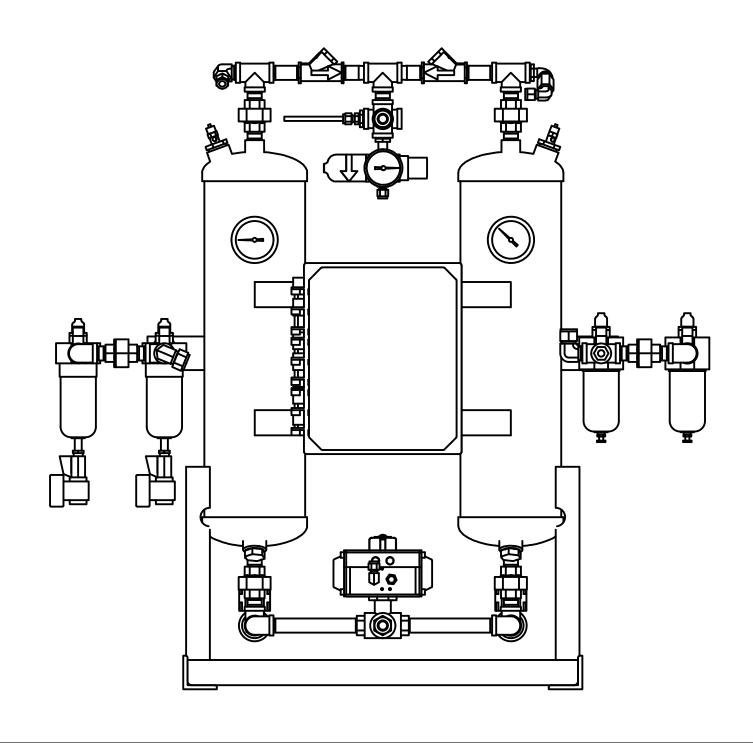

ITEM

| REV. | ECO. | DESCRIPTION | DATE | APPROVED |
|------|------|-------------|------|----------|
| Α    |      |             |      |          |

QTY

2

PARTS LIST

CHECK VALVE, OUTLET

DESCRIPTION

|                                                      | 2  | 1      | DEW POINT MONITOR (OPTIONAL) |
|------------------------------------------------------|----|--------|------------------------------|
|                                                      | 3  | 2      | PARTICULATE AFTER-FILTER     |
|                                                      | 4  | 1      | MOISTURE INDICATOR           |
|                                                      | 5  | 1      | PRESSURE REGULATOR, CONTROL  |
|                                                      | 6  | 1      | PRESSURE GAUGE, CONTROL      |
| (1)                                                  | 7  | 1      | BALL VALVE, PURGE            |
|                                                      | 8  | 2      | PRESSURE GAUGE, TANK         |
|                                                      | 9  | 1      | 3-WAY BALL VALVE, INLET      |
|                                                      | 10 | 2      | COALESCER PRE-FILTER         |
|                                                      | 11 | 2      | TIMER DRAIN                  |
|                                                      | 12 | 2      | SOLENOID VALVE, EXHAUST      |
|                                                      | 13 | 2      | MUFFLER, EXHAUST             |
|                                                      | 14 | 2      | RELIEF VALVE, TANK           |
|                                                      | 15 | 9      | MANUAL BALL VALVE, BYPASS    |
|                                                      | 16 | 30 LBS | DESICCANT                    |
|                                                      |    |        |                              |
|                                                      |    |        |                              |
|                                                      |    |        |                              |
|                                                      | )  |        |                              |
|                                                      |    |        |                              |
|                                                      |    |        |                              |
| $\begin{array}{cccccccccccccccccccccccccccccccccccc$ |    |        |                              |
| $\begin{array}{cccccccccccccccccccccccccccccccccccc$ |    |        |                              |
|                                                      |    |        |                              |
|                                                      |    |        |                              |
|                                                      |    |        |                              |